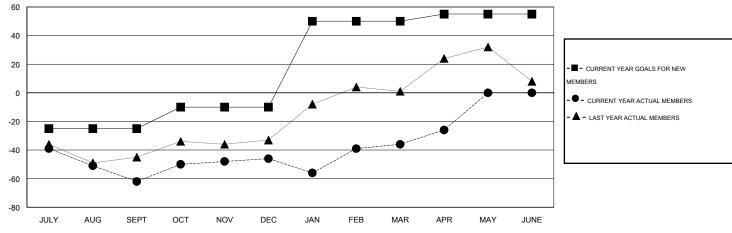

#### GOALS AND ACTUAL MEMBERS CUMULATIVE

| DROPPED CLUBS: 2  DROPPED MEMBERS   |                       | 38 CLUBS OF 52 ADDED 1 OR MORE NEW MEMBERS | GENDER DISTRIBUTION  MALE 1,130 (65.20%)  FEMALE 603 (34.80%) |   |                   |
|-------------------------------------|-----------------------|--------------------------------------------|---------------------------------------------------------------|---|-------------------|
| DECEASED CLUB CANCELLED OTHER TOTAL | 19<br>0<br>149<br>168 | CLICK HERE FOR HEALTH ASSESSMENT DATA      | FAMILY UNIT MEMBERS HEAD OF HOUSEHOLD NON-HEAD OF HOUSEHOLE   | ) | 364<br>181<br>183 |